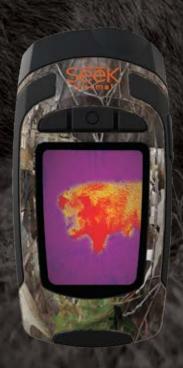

### EXTRA RANGE THERMAL IMAGING CAMERA AND 300 LUMEN LED LIGHT

Durable, all-in-one thermal imager, with a narrow 20-degree field of view that provides a thermal detection range up to 900 feet, making it perfect for outdoor use.

206x156 Thermal Sensor

20° Field of View

-40°F to 626°F Detection Range

900 ft Distance

Works Day & Night

THERMAL.COM

- 900-foot detection distance for tracking any time
- 206 x 156 Thermal Sensor for accurate prey spotting
- Powerful 300 Lumen Light for hunting safety and visibility

### **SEEK A NEW ADVANTAGE**

- Accurately scout terrain from afar
- Track and recover day or night
- Stay safe without giving position away

| SPECIFICATIONS                | DESCRIPTION                                                                          |
|-------------------------------|--------------------------------------------------------------------------------------|
| DETECTOR & OPTICS             |                                                                                      |
| Thermal Sensor                | 206 x 156                                                                            |
| Detection Distance            | 900 feet (300 yards, 275 meters)                                                     |
| Field of View                 | 20 Degree FOV                                                                        |
| Temperature Range             | -40F to 626F (-40C to 330C)                                                          |
| Frame Rate                    | < 9 Hz                                                                               |
| Focus                         | Fixed Focus                                                                          |
| Lens Material                 | Chalcogenide                                                                         |
| Microbolometer                | Vanadium Oxide                                                                       |
| Distance to Spot Ratio        | 94:1                                                                                 |
| Temperature Accuracy          | Greater of 5% (or 5 degrees C)                                                       |
| Pixel Pitch                   | 12 Microns                                                                           |
| Spectral Range                | 7.5 - 14 Microns                                                                     |
| SYSTEM SPECS                  |                                                                                      |
| Flashlight                    | 300 Lumen LED (programmable brightness)                                              |
| Display Resolution            | 2.4" Color, 240 x 320                                                                |
| Temp. Display Scale           | Fahrenheit or Celsius                                                                |
| Color Palettes                | 7 Options                                                                            |
| Startup Time                  | < 3 seconds                                                                          |
| User Interface                | Self-contained device with 3 button navigation                                       |
| Storage Media Included        | Starter MicroSD Card (stores more than 10,000 images)                                |
| Battery                       | 3.7V Rechargeable lithium                                                            |
| Battery Life (operating)      | 10+ Hour continuous thermal                                                          |
| DEVICE & PACKAGE INFO         |                                                                                      |
| Country of Origin             | Designed and manufactured in Santa Barbara,<br>California USA with global components |
| Color                         | Camo or Black                                                                        |
| Device Dimensions (H x W x D) | 5 x 2.4 x 1.2 inches                                                                 |
| Device Weight                 | 6.25 ounces                                                                          |
| Box Dimensions (H x W x D)    | 6.25 x 3.75 x 3.25 inches                                                            |
| Package Weight                | 18.5 ounces                                                                          |
| Included in the box           | Seek RevealXR, Welcome Guide,<br>Wrist Lanyard, MicroSD Card and USB Cable           |