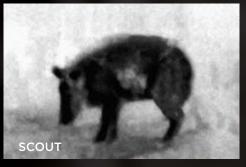

### **SEEK A NEW ADVANTAGE**

- Accurately scout terrain from afar
- Track and recover day or night
- Stay safe without giving position away

| SPECIFICATIONS                | DESCRIPTION                                                                          |
|-------------------------------|--------------------------------------------------------------------------------------|
| DETECTOR & OPTICS             |                                                                                      |
| Thermal Sensor                | 206 x 156                                                                            |
| Detection Distance            | 900 feet (300 yards, 275 meters)                                                     |
| Field of View                 | 20 Degree FOV                                                                        |
| Temperature Range             | -40F to 626F (-40C to 330C)                                                          |
| Frame Rate                    | < 9 Hz                                                                               |
| Focus                         | Fixed Focus                                                                          |
| Lens Material                 | Chalcogenide                                                                         |
| Microbolometer                | Vanadium Oxide                                                                       |
| Distance to Spot Ratio        | 94:1                                                                                 |
| Temperature Accuracy          | Greater of 5% (or 5 degrees C)                                                       |
| Pixel Pitch                   | 12 Microns                                                                           |
| Spectral Range                | 7.5 - 14 Microns                                                                     |
| SYSTEM SPECS                  |                                                                                      |
| Flashlight                    | 300 Lumen LED (programmable brightness)                                              |
| Display Resolution            | 2.4" Color, 240 x 320                                                                |
| Temp. Display Scale           | Fahrenheit or Celsius                                                                |
| Color Palettes                | 7 Options                                                                            |
| Startup Time                  | < 3 seconds                                                                          |
| User Interface                | Self-contained device with 3 button navigation                                       |
| Storage Media Included        | Starter MicroSD Card (stores more than 10,000 images)                                |
| Battery                       | 3.7V Rechargeable lithium                                                            |
| Battery Life (operating)      | 10+ Hour continuous thermal                                                          |
| DEVICE & PACKAGE INFO         |                                                                                      |
| Country of Origin             | Designed and manufactured in Santa Barbara,<br>California USA with global components |
| Color                         | Camo or Black                                                                        |
| Device Dimensions (H x W x D) | 5 x 2.4 x 1.2 inches                                                                 |
| Device Weight                 | 6.25 ounces                                                                          |
| Box Dimensions (H x W x D)    | 6.25 x 3.75 x 3.25 inches                                                            |
| Package Weight                | 18.5 ounces                                                                          |
| Included in the box           | Seek RevealXR, Welcome Guide,<br>Wrist Lanyard, MicroSD Card and USB Cable           |