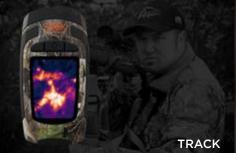

# HOW DO HUNTERS KNOW THEY'RE HOT ON A TRAIL? THERMAL IMAGING, OF COURSE.

### **SEEK A NEW ADVANTAGE**

- Accurately scout terrain from afar
- Track and recover day or night
- Stay safe without giving position away

| SPECIFICATIONS                | DESCRIPTION                                                                          |
|-------------------------------|--------------------------------------------------------------------------------------|
| DETECTOR & OPTICS             |                                                                                      |
| Thermal Sensor                | 206 x 156                                                                            |
| Detection Distance            | 900 feet (300 yards, 275 meters)                                                     |
| Field of View                 | 20 Degree FOV                                                                        |
| Temperature Range             | -40F to 626F (-40C to 330C)                                                          |
| Frame Rate                    | < 9 Hz                                                                               |
| Focus                         | Fixed Focus                                                                          |
| Lens Material                 | Chalcogenide                                                                         |
| Microbolometer                | Vanadium Oxide                                                                       |
| Distance to Spot Ratio        | 94:1                                                                                 |
| Temperature Accuracy          | Greater of 5% (or 5 degrees C)                                                       |
| Pixel Pitch                   | 12 Microns                                                                           |
| Spectral Range                | 7.5 - 14 Microns                                                                     |
| SYSTEM SPECS                  |                                                                                      |
| Flashlight                    | 300 Lumen LED (programmable brightness)                                              |
| Display Resolution            | 2.4" Color, 240 x 320                                                                |
| Temp. Display Scale           | Fahrenheit or Celsius                                                                |
| Color Palettes                | 7 Options                                                                            |
| Startup Time                  | < 3 seconds                                                                          |
| User Interface                | Self-contained device with 3 button navigation                                       |
| Storage Media Included        | Starter MicroSD Card (stores more than 10,000 images)                                |
| Battery                       | 3.7V Rechargeable lithium                                                            |
| Battery Life (operating)      | 10+ Hour continuous thermal                                                          |
| DEVICE & PACKAGE INFO         |                                                                                      |
| Country of Origin             | Designed and manufactured in Santa Barbara,<br>California USA with global components |
| Color                         | Camo or Black                                                                        |
| Device Dimensions (H x W x D) | 5 x 2.4 x 1.2 inches                                                                 |
| Device Weight                 | 6.25 ounces                                                                          |
| Box Dimensions (H x W x D)    | 6.25 x 3.75 x 3.25 inches                                                            |
| Package Weight                | 18.5 ounces                                                                          |
| Included in the box           | Seek RevealXR, Welcome Guide,<br>Wrist Lanyard, MicroSD Card and USB Cable           |