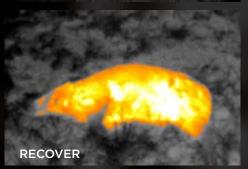

### **SEEK A NEW ADVANTAGE**

- Accurately scout terrain from afar
- Track and recover day or night
- Stay safe without giving position away

| SPECIFICATIONS                | DESCRIPTION                                                                          |
|-------------------------------|--------------------------------------------------------------------------------------|
| DETECTOR & OPTICS             |                                                                                      |
| Thermal Sensor                | 206 x 156                                                                            |
| Detection Distance            | 900 feet (300 yards, 275 meters)                                                     |
| Field of View                 | 20 Degree FOV                                                                        |
| Temperature Range             | -40F to 626F (-40C to 330C)                                                          |
| Frame Rate                    | < 9 Hz                                                                               |
| Focus                         | Fixed Focus                                                                          |
| Lens Material                 | Chalcogenide                                                                         |
| Microbolometer                | Vanadium Oxide                                                                       |
| Distance to Spot Ratio        | 94:1                                                                                 |
| Temperature Accuracy          | Greater of 5% (or 5 degrees C)                                                       |
| Pixel Pitch                   | 12 Microns                                                                           |
| Spectral Range                | 7.5 - 14 Microns                                                                     |
| SYSTEM SPECS                  |                                                                                      |
| Flashlight                    | 300 Lumen LED (programmable brightness)                                              |
| Display Resolution            | 2.4" Color, 240 x 320                                                                |
| Temp. Display Scale           | Fahrenheit or Celsius                                                                |
| Color Palettes                | 7 Options                                                                            |
| Startup Time                  | < 3 seconds                                                                          |
| User Interface                | Self-contained device with 3 button navigation                                       |
| Storage Media Included        | Starter MicroSD Card (stores more than 10,000 images)                                |
| Battery                       | 3.7V Rechargeable lithium                                                            |
| Battery Life (operating)      | 10+ Hour continuous thermal                                                          |
| DEVICE & PACKAGE INFO         |                                                                                      |
| Country of Origin             | Designed and manufactured in Santa Barbara,<br>California USA with global components |
| Color                         | Camo or Black                                                                        |
| Device Dimensions (H x W x D) | 5 x 2.4 x 1.2 inches                                                                 |
| Device Weight                 | 6.25 ounces                                                                          |
| Box Dimensions (H x W x D)    | 6.25 x 3.75 x 3.25 inches                                                            |
| Package Weight                | 18.5 ounces                                                                          |
| Included in the box           | Seek RevealXR, Welcome Guide,<br>Wrist Lanyard, MicroSD Card and USB Cable           |